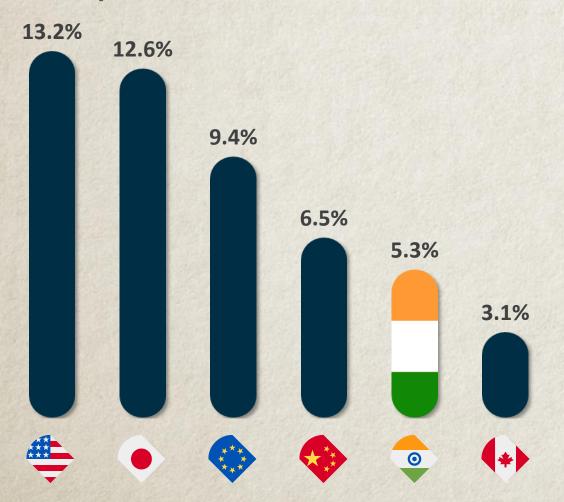

6<sup>th</sup> Annual General Meeting today, i.e. 5<sup>th</sup> August, 2022.

This is for your information.

Yours faithfully, For MAHINDRA & MAHINDRA LIMITED

NARAYAN SHANKAR COMPANY SECRETARY

Assouled

Encl: as above

Regd. Office: Gateway Building, Apollo Bunder, Mumbai 400 001, India

Tel: +91 22 22021031 | Fax: +91 22 22875485 Email: group.communications@mahindra.com

mahindra.com

CIN No. L65990MH1945PLC004558



# Mahindra & Mahindra

Annual General Meeting 2022

Earth

#### IS OIL THAT EXPENSIVE?









# WHO WOULD WIN?



**MULTIMILLION DOLLAR TANK** 





#### INDIA HAS ALWAYS BEEN RESILIENT





### SUPPLY CHAIN DISRUPTION













#### FDI TO INDIA

**Post-pandemic avg - \$55B** 



#### WEEKLY FPI FLOWS TO INDIA



## UNICORNS IN INDIA





#### RUPEE DEPRECIATION





#### **Growth in Indian Exports**





#### INDIA GDP GROWTH VS JOB GROWTH









Labour force participation



**Unemployment**Rate



**Labour force** participation



**Unemployment**Rate



# MSMEs – The backbone of the US economy

~67%

Net new private sector jobs in recent decades



Of businesses in the USA





We have nothing to fear but fear itself

-Franklin Roosevelt



#### MAHINDRA GROUP INVESTMENT PLANS



# ELECTRIC VEHICLES











#### UPPING THE GAME

#### THE TIMES OF INDIA

# Mahindra & Mahindra raises \$250 million for EV business at \$9 billion valuation

TNN | Jul 9, 2022, 04.33 AM IST



It was the best of times;
It was the worst of times...

It was the season of light, it was the season of darkness

It was the spring of hope, it was the winter of despair

-