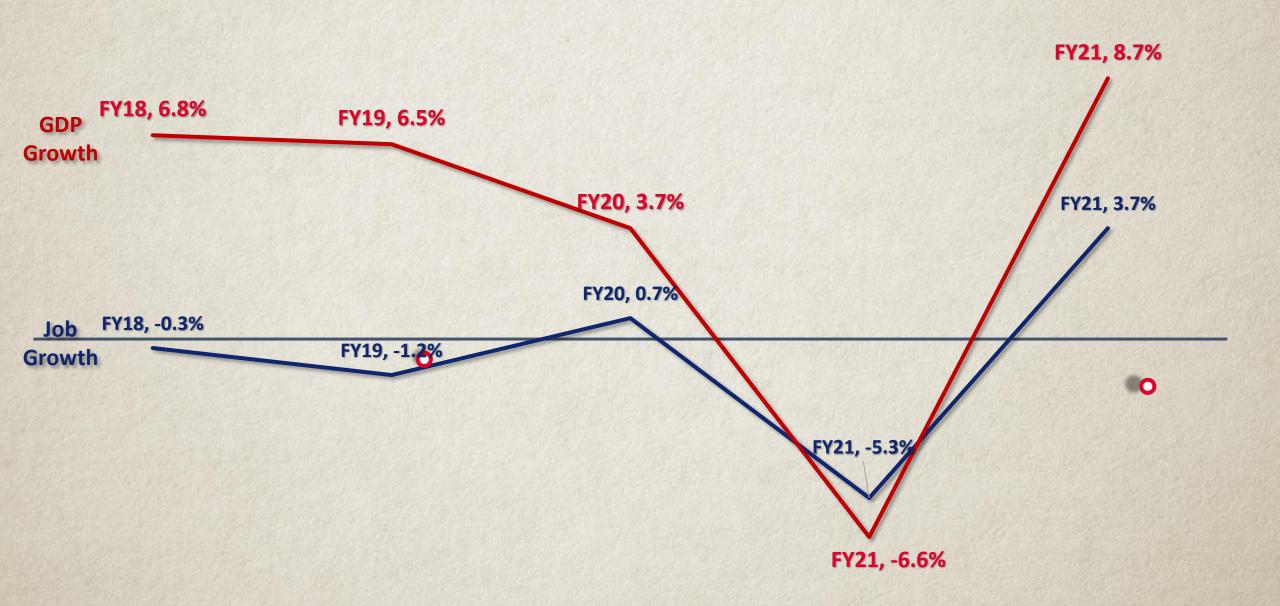

#### INDIA GDP GROWTH VS JOB GROWTH

Labour force participation

**Unemployment**Rate

**Labour force** participation

**Unemployment**Rate