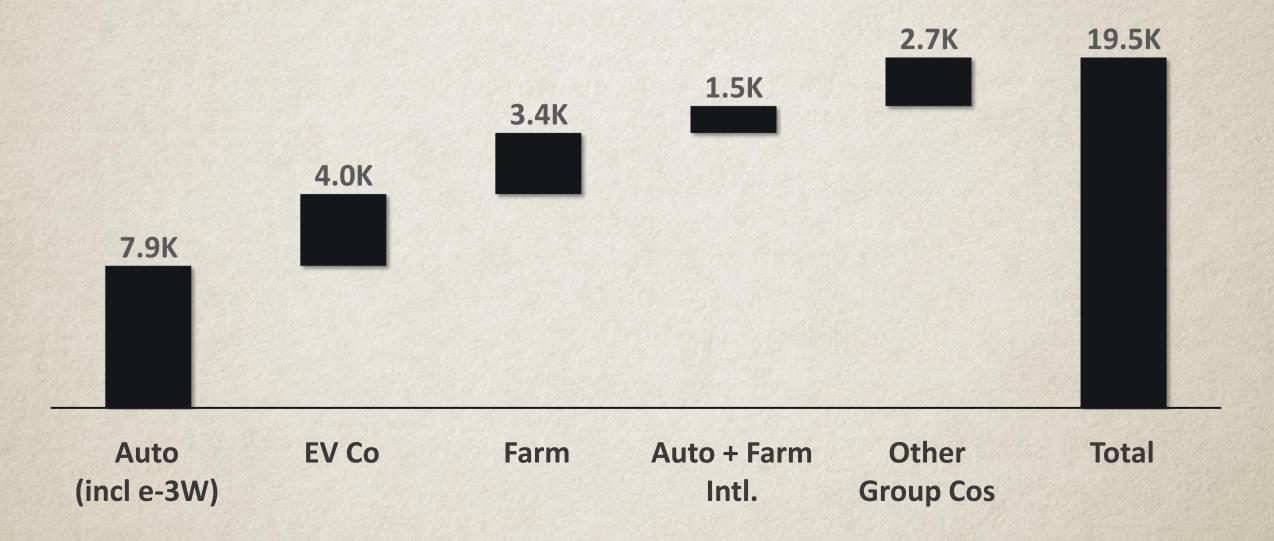

Mahindra & Mahindra

Annual General Meeting 2022

Earth

#### IS OIL THAT EXPENSIVE?









# WHO WOULD WIN?



**MULTIMILLION DOLLAR TANK** 





#### INDIA HAS ALWAYS BEEN RESILIENT





### SUPPLY CHAIN DISRUPTION













#### FDI TO INDIA

**Post-pandemic avg - \$55B** 



#### WEEKLY FPI FLOWS TO INDIA



## UNICORNS IN INDIA





#### RUPEE DEPRECIATION





#### **Growth in Indian Exports**





#### INDIA GDP GROWTH VS JOB GROWTH









Labour force participation



**Unemployment**Rate



**Labour force** participation



**Unemployment**Rate



# MSMEs – The backbone of the US economy

~67%

Net new private sector jobs in recent decades



Of businesses in the USA





We have nothing to fear but fear itself

-Franklin Roosevelt



#### MAHINDRA GROUP INVESTMENT PLANS



# ELECTRIC VEHICLES











#### UPPING THE GAME

#### THE TIMES OF INDIA

# Mahindra & Mahindra raises \$250 million for EV business at \$9 billion valuation

TNN | Jul 9, 2022, 04.33 AM IST



It was the best of times;
It was the worst of times...

It was the season of light, it was the season of darkness

It was the spring of hope, it was the winter of despair

-Charles Dickens

# Mahindra Rise.