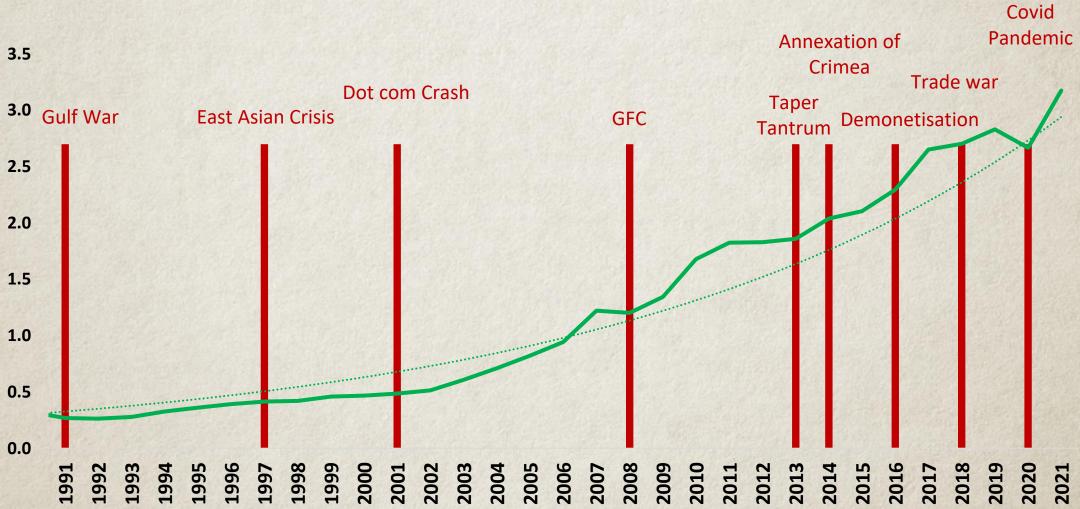

0 Paternoster Square London EC4M 7LS.

Sub: Chairman's Presentation at the 76th Annual General Meeting

We are enclosing a copy of the presentation being made by the Chairman at the 76<sup>th</sup> Annual General Meeting today, i.e. 5<sup>th</sup> August, 2022.

This is for your information.

Yours faithfully, For MAHINDRA & MAHINDRA LIMITED

NARAYAN SHANKAR COMPANY SECRETARY

Assouled

Encl: as above

Regd. Office: Gateway Building, Apollo Bunder, Mumbai 400 001, India

Tel: +91 22 22021031 | Fax: +91 22 22875485 Email: group.communications@mahindra.com

mahindra.com

CIN No. L65990MH1945PLC004558



# Mahindra & Mahindra

Annual General Meeting 2022

Earth

#### IS OIL THAT EXPENSIVE?









# WHO WOULD WIN?



**MULTIMILLION DOLLAR TANK** 





#### INDIA HAS ALWAYS BEEN RESILIENT





### SUPPLY CHAIN DISRUPTION













#### FDI TO INDIA

**Post-pandemic avg - \$55B** 



#### WEEKLY FPI FLOWS TO INDIA



## UNICORNS IN INDIA





#### RUPEE DEPRECIATION





#### **Growth in Indian Exports**





#### INDIA GDP GROWTH VS JOB GROWTH









Labour force participation



**Unemployment**Rate



**Labour force** participation



**Unemployment**Rate



# MSMEs – The backbone of the US economy

~67%

Net new private sector jobs in recent decades



Of businesses in the USA





We have nothing to fear but fear itself

-Franklin Roosevelt



#### MAHINDRA GROUP INVESTMENT PLANS



# ELECTRIC VEHICLES











#### UPPING THE GAME

#### THE TIMES OF INDIA

# Mahindra & Mahindra raises \$250 million for EV business at \$9 billion valuation

TNN | Jul 9, 2022, 04.33