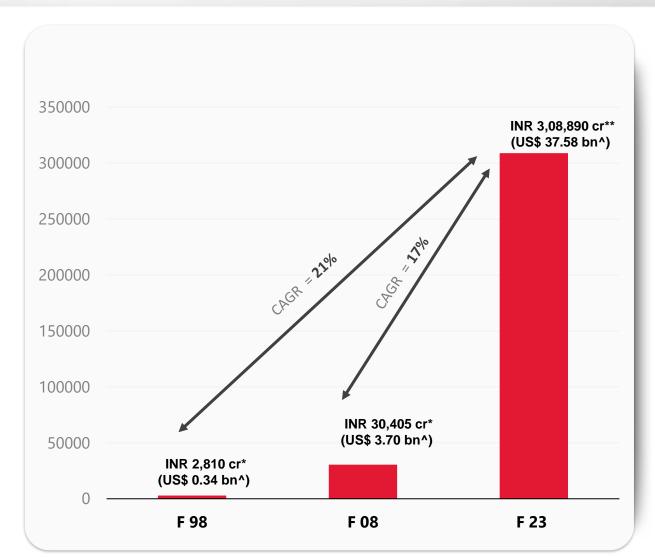

## **Group Market Capitalisation**

\*Price as on 31 March of corresponding fiscal year

\*\*Price as on 31 March 2023

^US\$ 1 = INR 82.19