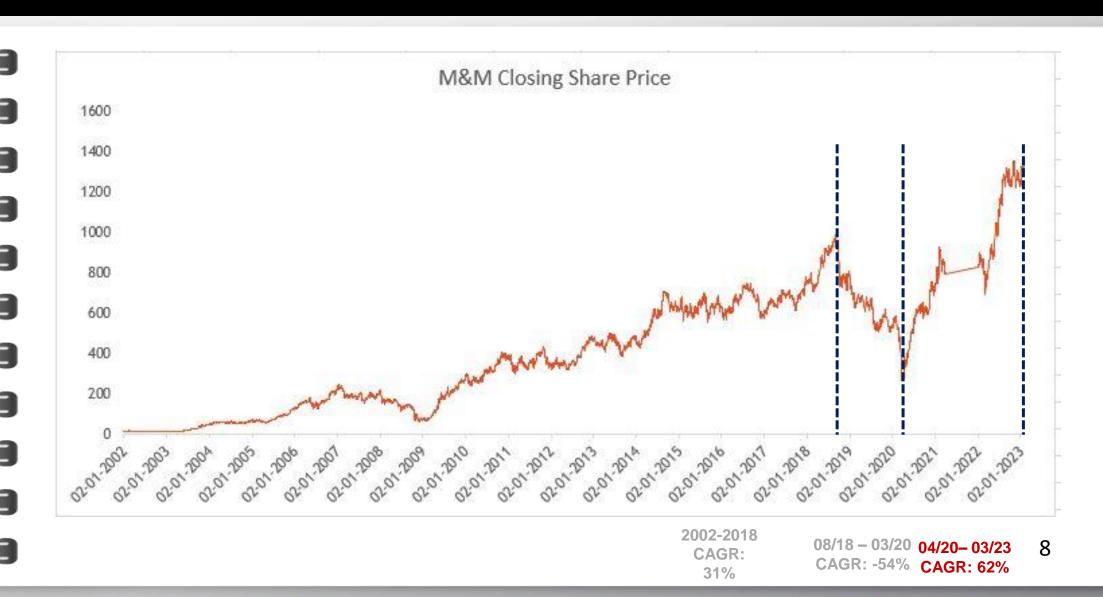

#### First Ad Released In 1945









**\$21 B**TURNOVER



**260,000+** EMPLOYEES



100+
COUNTRIES



20+
INDUSTRIES

#### 20+ Industries



PASSENGER & COMMERCIAL VEHICLES



TRACTORS
FARM EQUIPMENT
AGRI INDUSTRY





LOGISTICS
LAST MILE MOBILITY







AEROSPACE DEFENCE



COMPONENT
MANUFACTURING &
STEEL SOLUTIONS
AUTO RECYCLING
AFTERMARKETS



RENEWABLE ENERGY



POWER SOLUTIONS
WATER UTILITY
CONSTRUCTION EQUIPMENT



TECHNOLOGY SERVICES



FINANCIAL SERVICES

VEHICLE & EQUIPMENT FINANCING
RURAL HOUSING FINANCE
MUTUAL FUNDS
INSURANCE BROKING

## **Group Market Capitalisation**



\*Price as on 31 March of corresponding fiscal year

\*\*Price as on 31 March 2023

^US\$ 1 = INR 82.19

## **History of Value Creation**



World's Largest Tractor
Company by Volume



India's No. 1 SUV Manufacturer by market share



India's No .1 Multi-Brand Certified Used-Car Company



Pioneer in Net Zero Buildings in India



Only Indian OEM in Formula E
All-Electric Car Racing Championship







Among India's **Top 5 IT Service Providers** 



Amongst India's Largest Solar Companies



No.1 Timeshare Company outside of the USA



Among India's Largest Third-Party Logistics Service Providers



World's 1<sup>st</sup> All-Electric Hyper car - Pininfarina Battista

#### **GLOBAL FOOTPRINT**





Operations in 100+ countries



60+ manufacturing
Plants across the world



Leading tractor brands across the globe:



21 R&D Centres across 7 countries



Tech M Leading digital transformation for Fortune 500 companies across