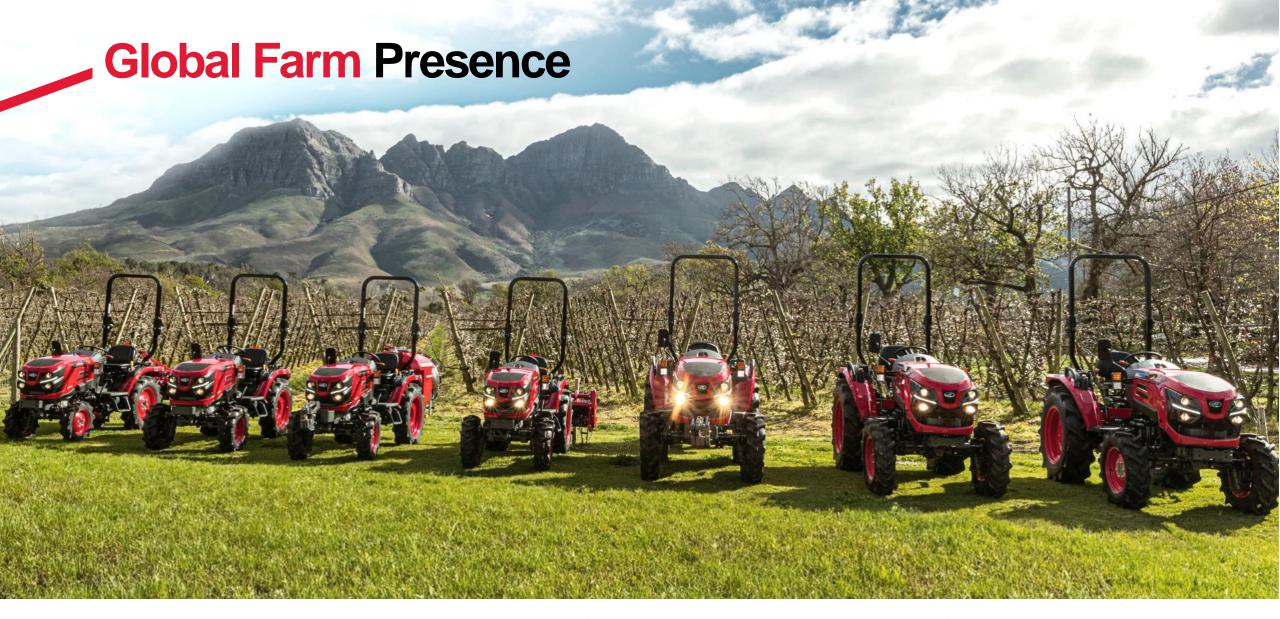

### **FARM**

TRACTORS AND AGRI SERVICES

FARM MACHINERY

# **Battista Hyper GT**

World's fastest accelerating street legal car

Mahindra's **Automobili Pininfarina** 

World's Largest
Tractor Manufacturer
by Volume

**QJA**, a revolutionary **global tractor platform** 

Leading brands: Mahindra, Swaraj, Mitsubishi Mahindra, Sampo Rosenlew, Erkunt Leading Geographies: USA, Turkey, Brazil, South Asia, Africa, 4Japan