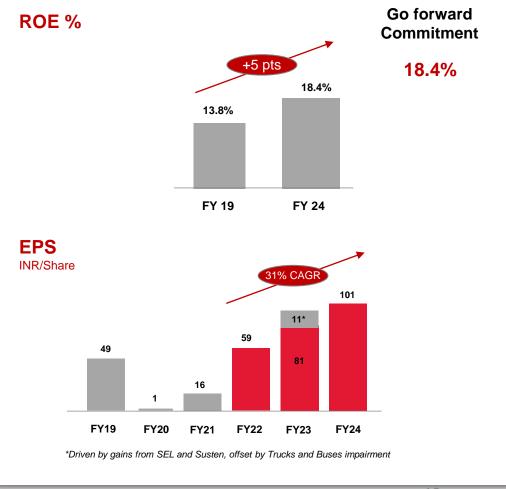

j Holdings | 26%  | 4       |
| HCL Tech       | 25%  | 5       |
| Sun Pharma     | 25%  | 6       |
| NIIT Lim.      | 25%  | 7       |
| HDFC Bank      | 24%  | 8       |
| L&T            | 24%  | 9       |
| Tata Chem.     | 24%  | 10      |
|                |      |         |

### **Our Growth Strategy**

### **DELIVER SCALE**

#### LEVERAGE MARKET LEADERSHIP

mahindra mahindra : Cutting-edge technology product innovation

#### **UNLOCK FULL POTENTIAL**

: Diversified portfolio & stable asset quality

: Grow new age offerings while executing well

#### **GROWTH GEMS 5X**

mahindra DEFENCE mahindra AEROSPACE







mahindra Logistics mahindra LIFESPACES

≡ CLASSIC LEGENDS 

≡

mahindra ACCELO car&bike

### **DISCIPLINED CAPITAL ALLOCATION**

### **CONSISTENT DELIVERY ON COMMITMENTS**



# **Growth Gems | 5X growth**





- >37 msf of residences, >5000 acres of integrated cities built
- 100% certified green portfolio since 2014
- Launched India's first three Net Zero residential development





- Co-sponsor of India's largest InvIT in renewable space
- Developed portfolio of 1.5 GWp+, Projects under development ~2 GWp
- Strategic investor OTPP onboarded with a 40% stake



#### mahindra LAST MILE MOBILITY

- No 1 electric three-wheeler company with >50% share
- Significant investments from IFC and IJP
- Collaborated with Attero for EV battery recycling





- No.1 vacation ownership company outside USA
- Crossed 140 resorts, 5000 keys, 2.97 million members
- India's first triple net zero resort in Madikeri



#### mahindra ACCELO

- Leading mobility & energy components