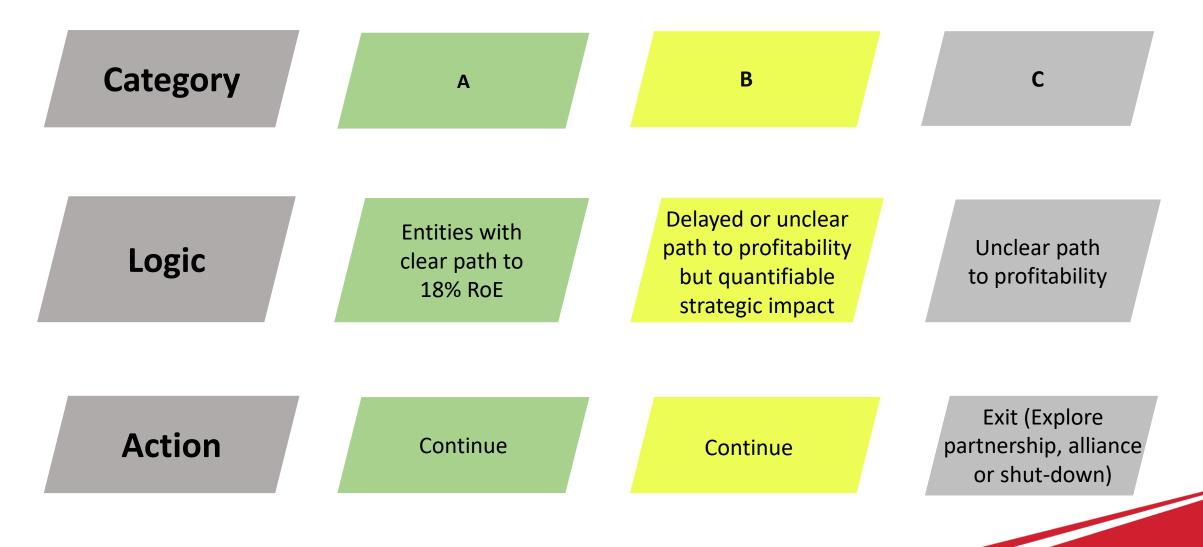

# **ACTION ON LOSS-MAKING SUBS**

### **Tighter Capital Allocation Norms**

Loss-making businesses/entities to be closely scrutinized & put under 3 categories, viz. A, B and C