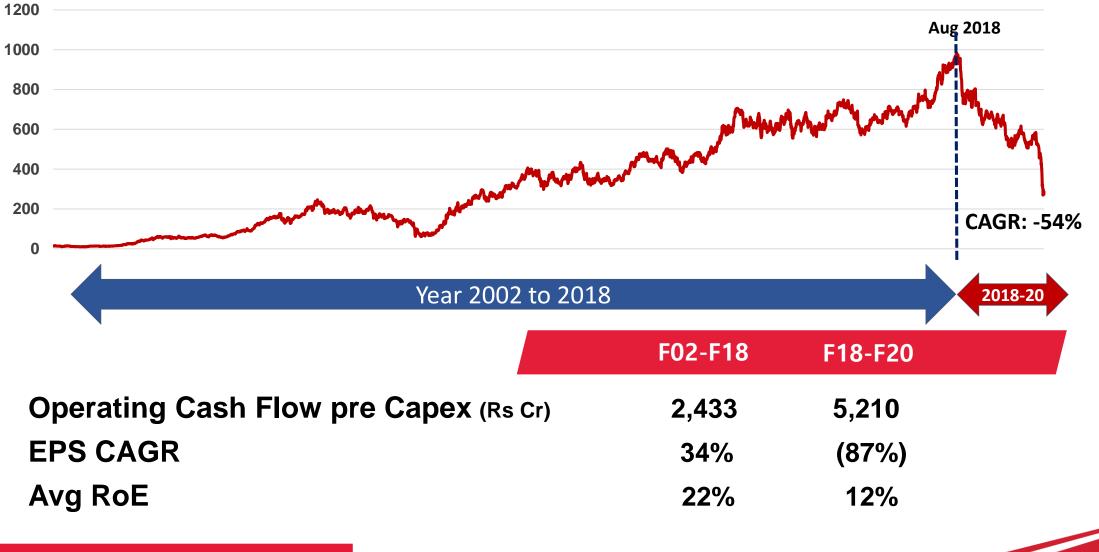

### M&M Closing Share Price

EPS and RoE on consolidated basis Cash Flow is Average per annum on standalone basis for M&M