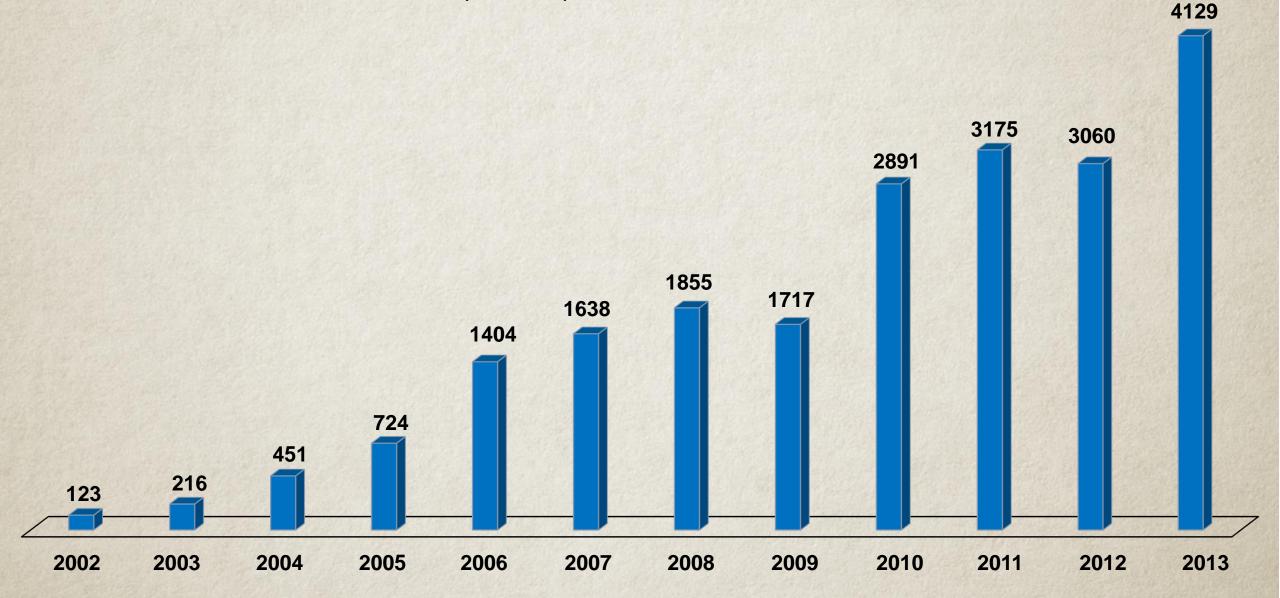

### Mahindra Group Profits 2002 - 2003

# **Mahindra Group Profits**

(Rs. Crores)