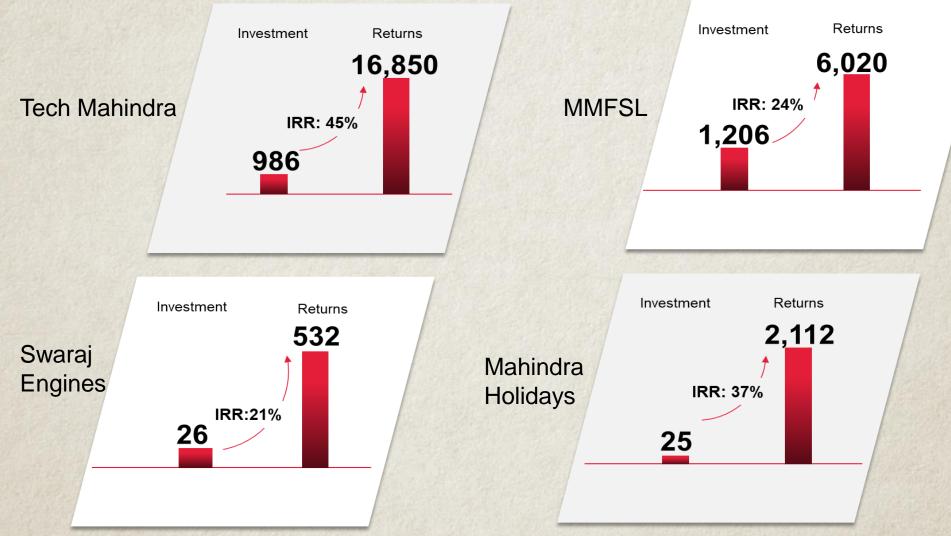

# **VALUE CREATION IN LISTED COMPANIES**

**Rs.** Crore

Returns include dividends, sale & market value of the holding on 31<sup>st</sup> Mar, 2020. Investment include both original cost and subsequent investments