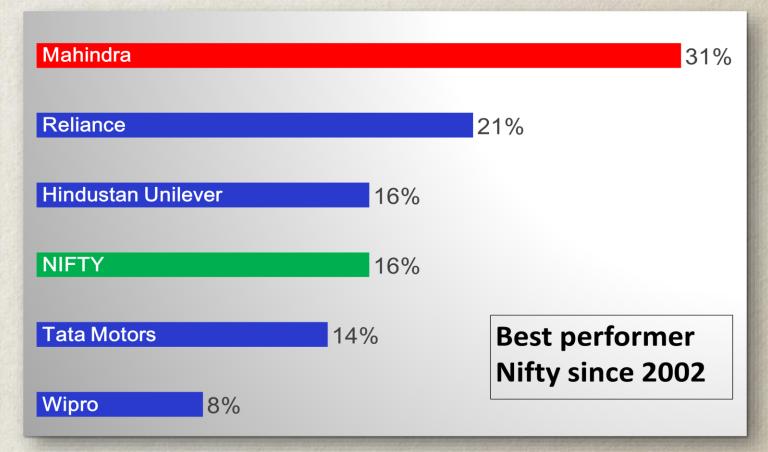

From the Nifty constituents of 2002, M&M is the best performing stock with a CAGR of 31%, while MTNL is the only stock to deliver negative returns.

However, its total market cap is up 56x, implying a 19% CAGR. Notably, since December 2002, total market cap is up 24x, implying a 23%

- CAGR. However, the Nifty has delivered a CAGR of 15%. From the Nifty constituents of 2002, M&M is the best performing stock with a CAGR of 31%, while MTNL is the only stock to deliver negative returns.
- Only 38% [19 stocks] of the Nifty constituents have consistently remained on the index since December 2002. Combined weight of these 19 stocks has declined to 61.4% from 73.1% around 16 years ago.
- Notably, 13 stocks that got listed over the period Maruti (listed in July 2003), TCS (August 2004), UltraTech (August 2004), NTPC (November 2004), Yes Bank (July 2005), TechM (August 2006), Power Grid (October 2007), Adani Ports (November 2007), Bajaj Auto (May 2008), Bajaj Finserv (May 2008), Coal India