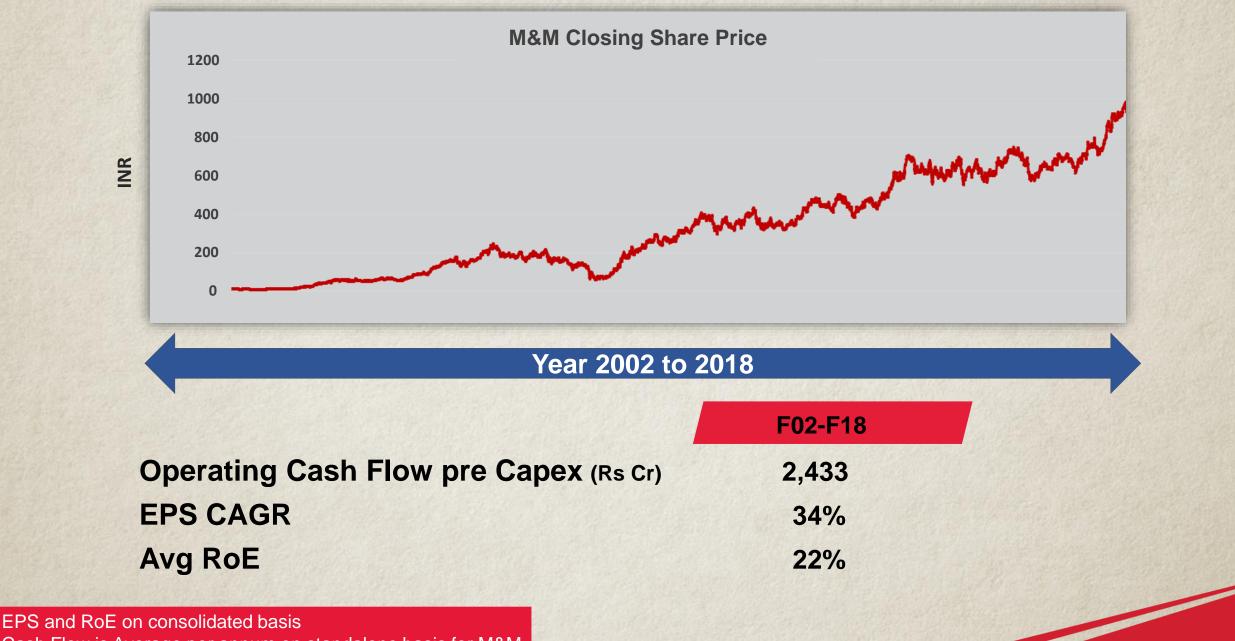

# **LEGACY OF VALUE CREATION**

Cash Flow is Average per annum on standalone basis for M&M

### M&M Closing Share Price

EPS and RoE on consolidated basis Cash Flow is Average per annum on standalone basis for M&M