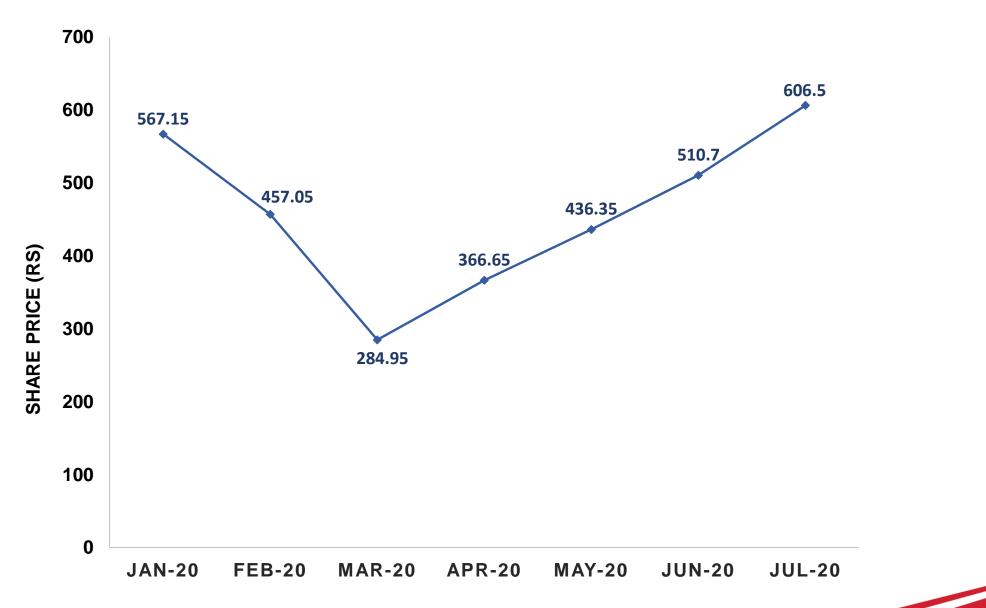

## **M&M SHARE PRICE**

**Source:** in.finance.yahoo.com; Closing price 30<sup>st</sup> of every month.

**DELIVERED WITHOUT CONTACT** 

Mahindra Rise

Own your favourite Mahindra SUV online in 4 easy steps

Mahindra **OWN-ONLINE** 