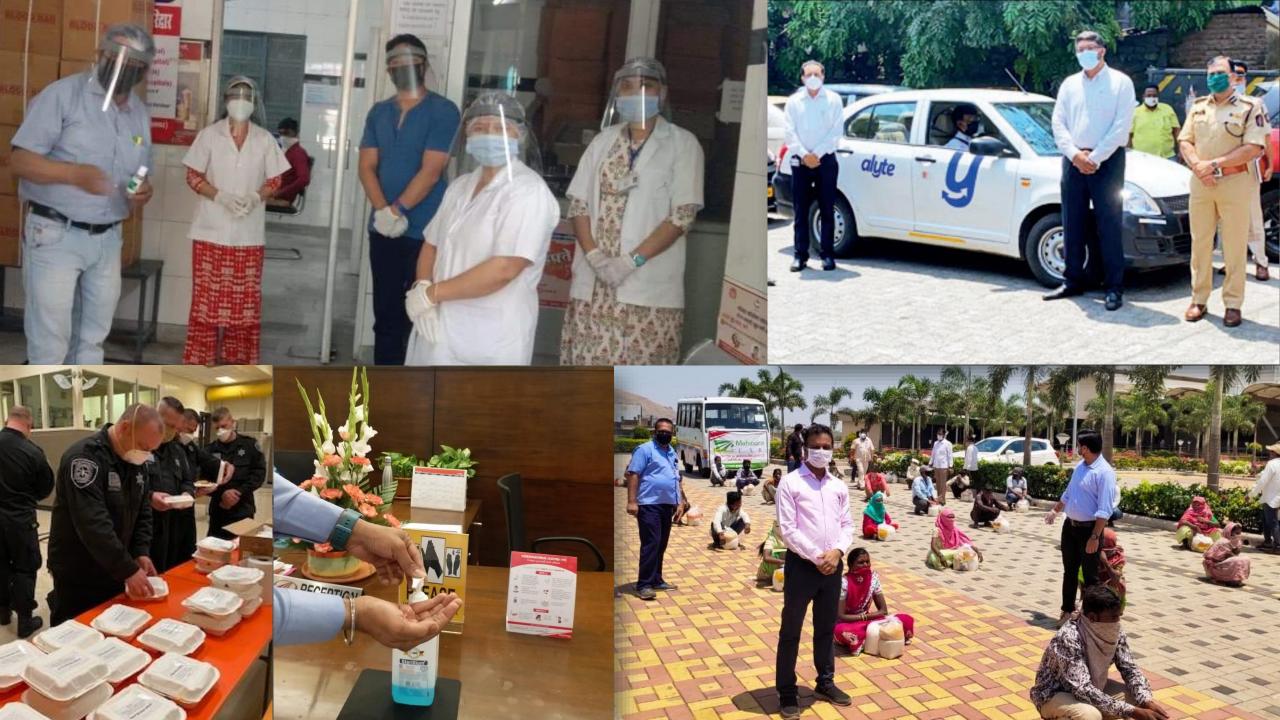

## MAHINDRA RISES TO FIGHT AGAINST COVID19

Produced and delivered **1.2 million Face Masks** 

Produced and delivered 400,000+ Face Shields

Produced and supplied Produced and delivered 600+ Aerosol boxes to 30+ Sanitizer Hospitals in India

70,000+ litres of Hand

**Free Emergency Cab Services** launched in Nine cities. 3000+ customers served

Prepared a prototype of Low Cost Ventilators in just 5 days

Provided 300,000+ meals pan India

**50 Resorts pan India were** made available as Temporary **Care Facilities** 