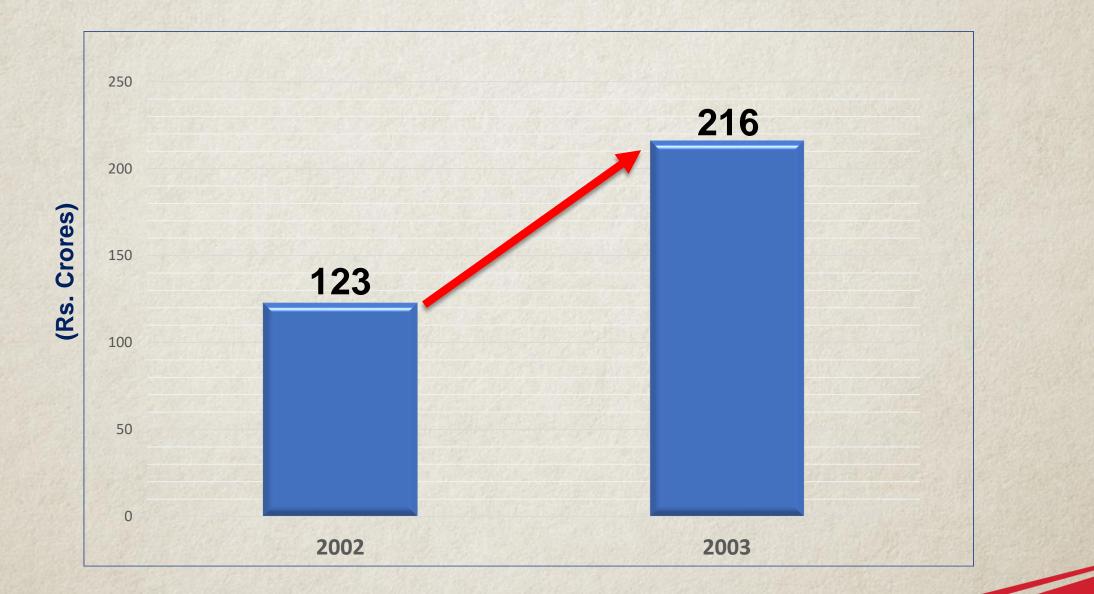

### Mahindra Group Profits 2002 - 2003

# **Mahindra Group Profits**

(Rs. Crores)