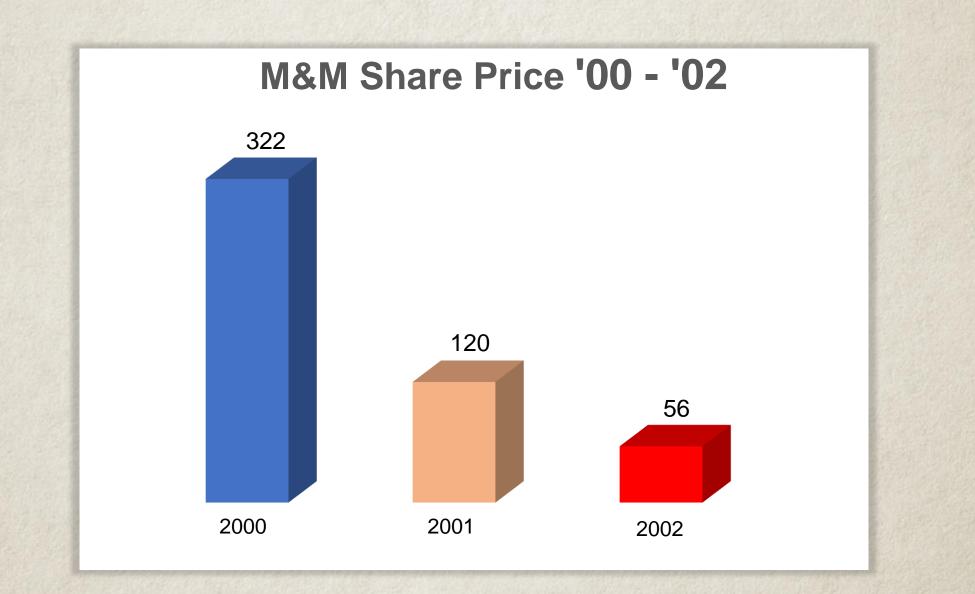

### Mahindra Group Profits 2002 - 2003

# **Mahindra Group Profits**

(Rs. Crores)